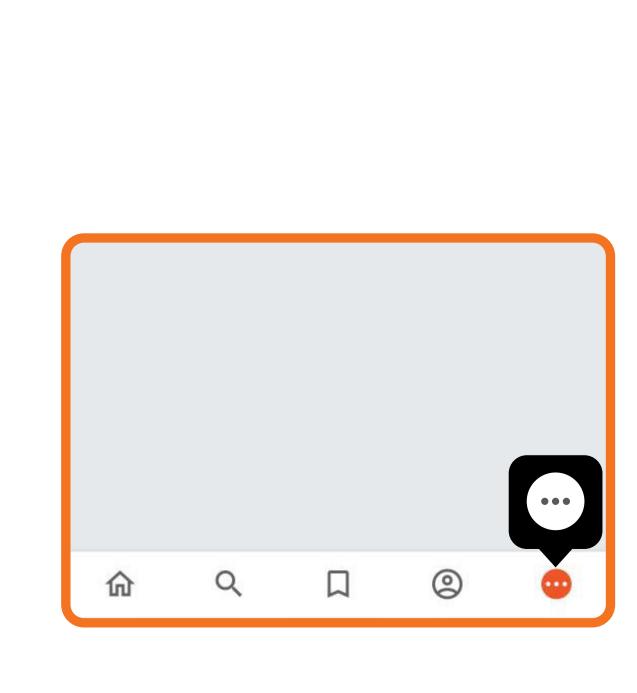

## Category slide. Slide the menu category

horizontally to view more.

② ⑤ ... 67% ■

13:31 📮 🎯 🖪 🔹