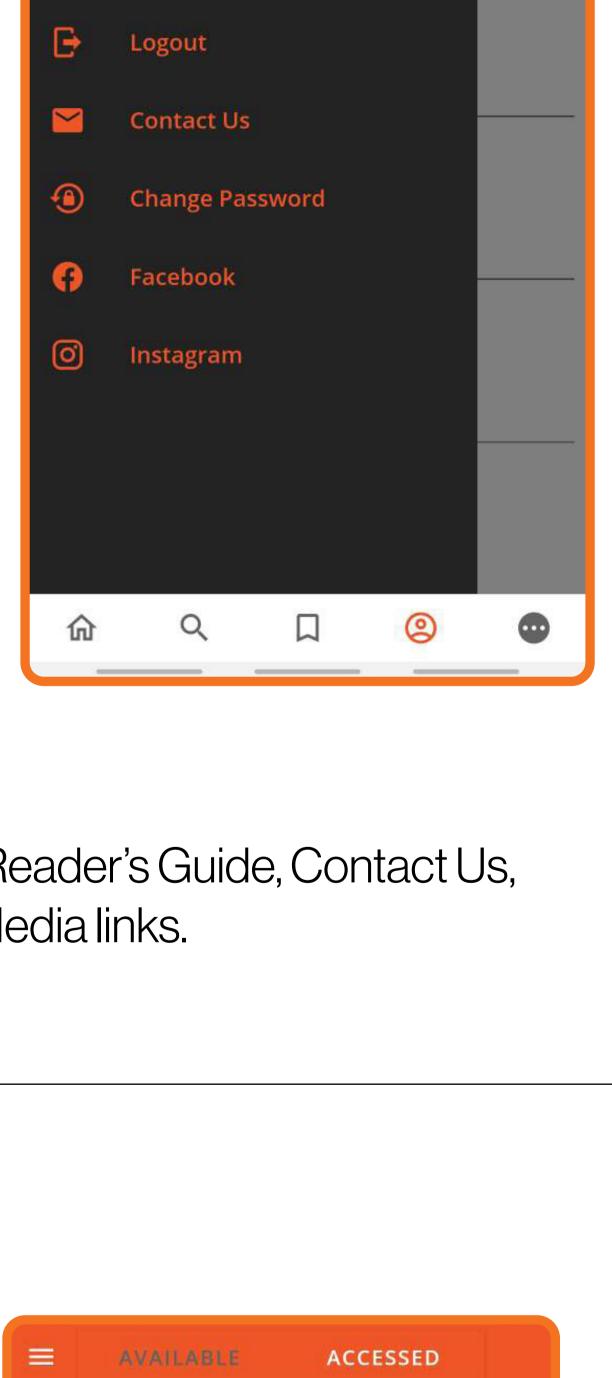

Indonesia 3Q 2021

Malaysia & Singapore 2Q 2021

\* Once app member logs out, all Assessed history will be cleared.

**Accessed:** 

**Available:** 

Help Page. Information about App user guide and Contact Us page is listed here. User can also access Construction+ Social Media accounts by clicking on the respective icons.