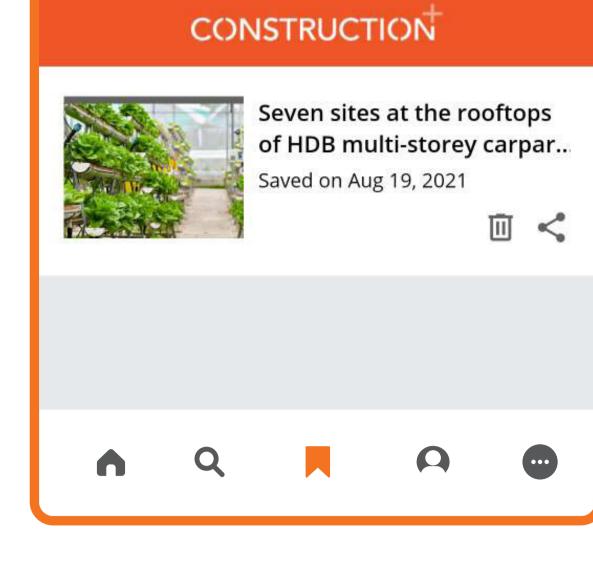

# Come back to your favourite page any time!

**Bookmark any pages.** 

All the saved pages will appear on bookmark list.

Seven sites at the rooftops of HDB

Share the article.

**19** 条 網 64% =

13:54 🖳 🌀 😥 🔹

ONSTRUCTION