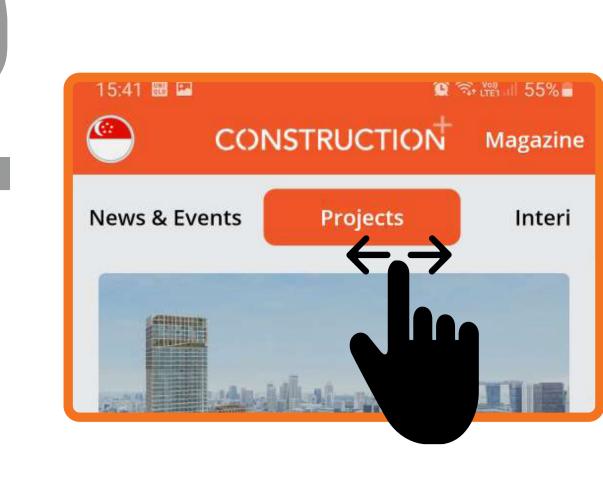

## Category slide. Slide the menu category

horizontally to view more.

② ⑤ ... 67% ■

13:31 📮 🎯 🖪 🔹