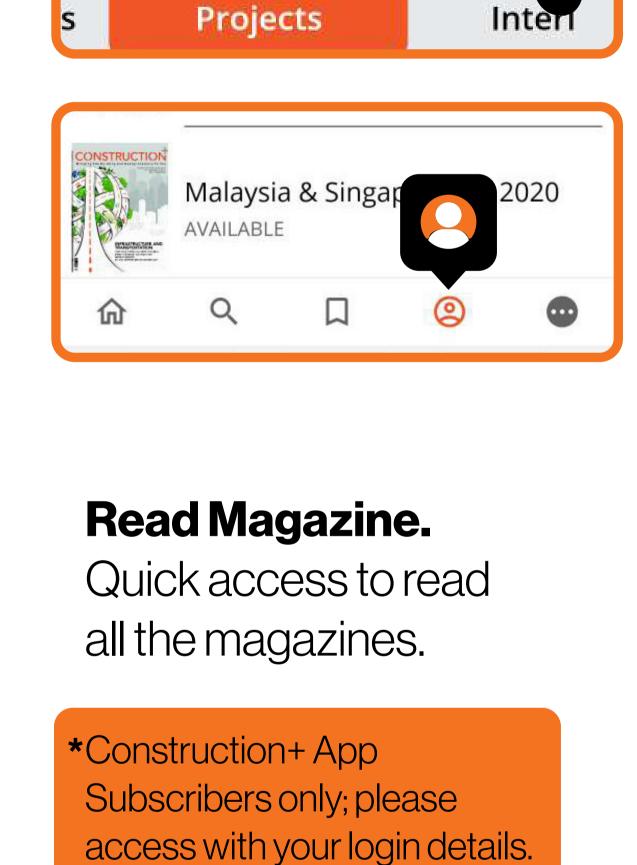

ng Int Singapore Indonesia Vietnam Thailand Seven sites at the rooftops of HDB multi-storey

### Change country. The content will be

refreshed according to each region.



## Category slide. Slide the menu category

horizontally to view more.

② ⑤ ... 67% ■





13:31 📮 🎯 🖪 🔹



# Come back to your favourite page any time!

**Bookmark any pages.** 

All the saved pages will appear on bookmark list.





Seven sites at the rooftops of HDB



Share the article.





**19** 条 網 64% =

13:54 🖳 🌀 😥 🔹

ONSTRUCTION

on homepage.

😰 🛜 iii 63% 🖥

Magazine

**愛 🖘 🕍 川 75%** 🗎

\*

**Editions** 

Help

Downloads

CONSTRUCTION

AVAILABLE

Malaysia & Singapore 3Q 2021

Malaysia & Singapore 2Q 2021

Quickly find and access the content that you need.

The keyword must related to which region you choose





CONSTRUCTION

AVAILABLE

AVAILABLE

Malaysia & Singapore 3Q 2021

Malaysia & Singapore 2Q 2021





Hongkong 3Q 2021

**ACCESSED** 

Magazine Access.

Magazine has been read.

Magazine available to read.

## **AVAILABLE** Malaysia & Singapore 3Q 2021

AVAILABLE

AVAILABLE

AVAILABLE

**AVAILABLE** 

Hongkong 3Q 2021 ACCESSED

Hongkong 2Q 2021 **AVAILABLE** 

Indonesia 2Q 2021

Indonesia 3Q 2021

Malaysia & Singapore 2Q 2021

\* Once app member logs out, all Assessed history will be cleared.

**Accessed:** 

**Available:** 





Help Page. Information about App user guide and Contact Us page is listed here. User can also access Construction+ Social Media accounts by clicking on the respective icons.