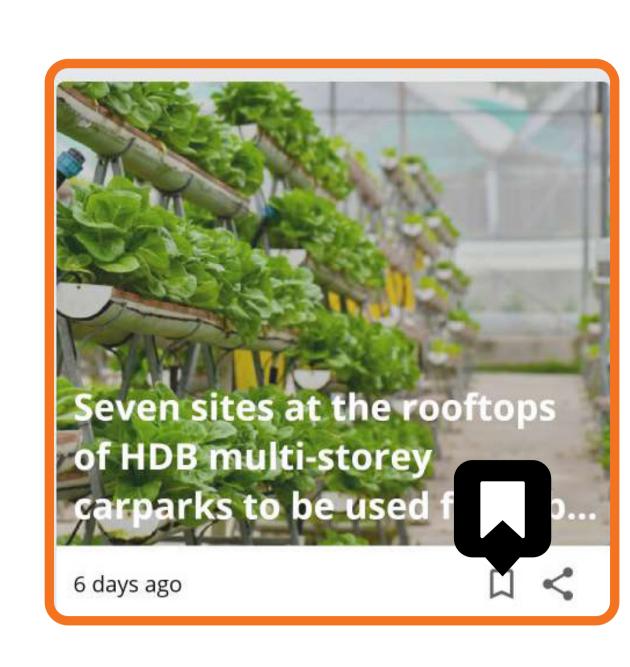

# Come back to your favourite page any time!

**Bookmark any pages.** 

All the saved pages will appear on bookmark list.

Seven sites at the rooftops of HDB

Share the article.

**19** 条 網 64% =

13:54 🖳 🌀 😥 🔹

ONSTRUCTION